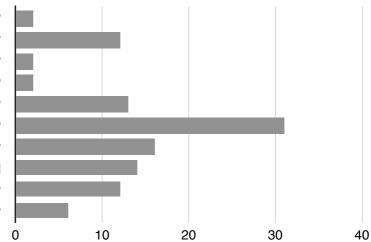

A similar picture appears when the data from incomplete responses is considered and the figures for failure to respond to particular questions is examined.

### Number of patients who did not answer this question

Who booked this appointment?
How was the appointment booked for you?
Did you make a note of the appointment?
After booking did you change your mind?
What happened on the day of the appointment?
Did you try and cancel your appointment?
What happened after your appointment?
What do you think about what happened
If forgotten what would have helped you remember?
Remove persistent offenders?

The sharp peak in denial of an appointment and failure to give any information about cancellation behaviour may point to feelings of guilt or awkwardness on the part of those patients who failed to attend. Whilst this casts doubt over the accuracy of the information given in the questionnaire it also suggests that some patients feel uncomfortable that their failure to attend has been recognised and pointed out to them even in a supportive and non-threatening way.