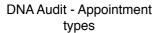

It was observed that patients in the age group 16-64 were most likely to miss their appointment (female 46%, male 28%). Males over 65 were also more likely to miss appointments (13%).

In terms of time lost, wasted appointments with a doctor were the most significant group (39%) with nurses and health care assistants (HCA's) roughly equal (27% and 28%).

| DNA Audit - Missed appointment types | Doctor | Nurse | HCA | MHW | Total |
|--------------------------------------|--------|-------|-----|-----|-------|
|                                      |        |       |     |     |       |
| Type of appointment                  | 200    | 138   | 145 | 29  | 512   |
| Percentage                           | 39%    | 27%   | 28% | 6%  | 100%  |