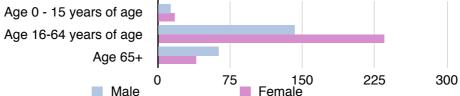

It was observed that patients in the age group 16-64 were most likely to miss their appointment (female 46%, male 28%). Males over 65 were also more likely to miss appointments (13%).

In terms of time lost, wasted appointments with a doctor were the most significant group (39%) with nurses and health care assistants (HCA's) roughly equal (27% and 28%).

| DNA Audit - Missed appointment types | Doctor | Nurse | HCA | MHW | Total |
|--------------------------------------|--------|-------|-----|-----|-------|
|                                      |        |       |     |     |       |
| Type of appointment                  | 200    | 138   | 145 | 29  | 512   |
| Percentage                           | 39%    | 27%   | 28% | 6%  | 100%  |