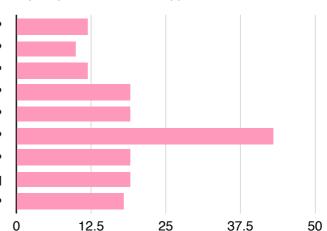

Each response group on the questionnaire gave patients an option to indicate that they genuinely believed that they did not have an appointment on the day in question. There was significant variation in this figure from question to question.

### Number of patients who say they did not have an appointment

Who booked this appointment?
How was the appointment booked for you?
Did you make a note of the appointment?
After booking did you change your mind?
What happened on the day of the appointment?
Did you try and cancel your appointment?
What happened after your appointment?
What do you think about what happened
If forgotten what would have helped you remember?

The sharp peak in denial of an appointment and failure to give any information about cancellation behaviour may point to feelings of guilt or awkwardness on the part of those patients who failed to attend. Whilst this casts doubt over the accuracy of the information given in the questionnaire it also suggests that some patients feel uncomfortable that their failure to attend has been recognised and pointed out to them even in a supportive and non-threatening way.

It is also worth noting that no patients stated that they felt no obligation to cancel their appointment.