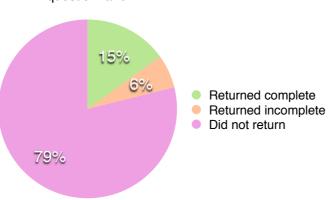

In response to this study we received 105 patient responses (21%) 77 of which had fully completed their questionnaire (15%). It seems likely that those who chose to return their questionnaire results may not have been fully representative of the group and their responses need to be interpreted accordingly.

| DNA Audit - Response to questionnaire | Number | %    |
|---------------------------------------|--------|------|
|                                       |        |      |
| Returned complete                     | 77     | 15%  |
| Returned incomplete                   | 31     | 6%   |
| Did not return                        | 404    | 79%  |
| Tota                                  | I 512  | 100% |