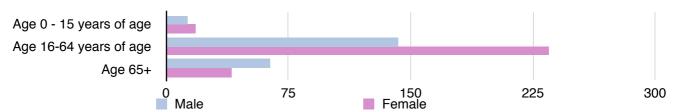

It was observed that patients in the age group 16-64 were most likely to miss their appointment (female 46%, male 28%). Males over 65 were also more likely to miss appointments (13%).

In terms of time lost, wasted appointments with a doctor were the most significant group (39%) with nurses and health care assistants (HCA's) roughly equal (27% and 28%).

| DNA Audit - Patient survey demographic | Male | %   | Female | %   | Total |
|----------------------------------------|------|-----|--------|-----|-------|
|                                        |      |     |        |     |       |
| Age 0 - 15 years of age                | 13   | 3%  | 18     | 4%  | 31    |
| Age 16-64 years of age                 | 142  | 28% | 235    | 46% | 377   |
| Age 65+                                | 64   | 13% | 40     | 8%  | 104   |
| Total                                  | 219  | 43% | 293    | 57% | 512   |