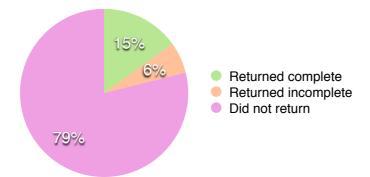

In response to this study we received 105 patient responses (21%) 77 of which had fully completed their questionnaire (15%). It seems likely that those who chose to return their questionnaire results may not have been fully representative of the group and their responses need to be interpreted accordingly.

| DNA Audit - Response to questionnaire | Number | %    |
|---------------------------------------|--------|------|
|                                       |        |      |
| Returned complete                     | 77     | 15%  |
| Returned incomplete                   | 31     | 6%   |
| Did not return                        | 404    | 79%  |
| Tota                                  | I 512  | 100% |