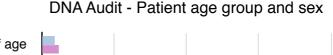

It was observed that patients in the age group 16-64 were most likely to miss their appointment (female 46%, male 28%). Males over 65 were also more likely to miss appointments (13%).

In terms of time lost, wasted appointments with a doctor were the most significant group (39%) with nurses and health care assistants (HCA's) roughly equal (27% and 28%).

| DNA Audit - Patient survey demographic | Male | %   | Female | %   | Total |
|----------------------------------------|------|-----|--------|-----|-------|
|                                        |      |     |        |     |       |
| Age 0 - 15 years of age                | 13   | 3%  | 18     | 4%  | 31    |
| Age 16-64 years of age                 | 142  | 28% | 235    | 46% | 377   |
| Age 65+                                | 64   | 13% | 40     | 8%  | 104   |
| Total                                  | 219  | 43% | 293    | 57% | 512   |