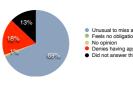

Each response group on the questionnaire gave patients an option to indicate that they genuinely believed that they did not have an appointment on the day in question. There was significant variation in this figure from question to question.

### Number of patients who say they did not have an appointment

Who booked this appointment?
How was the appointment booked for you?
Did you make a note of the appointment?
After booking did you change your mind?
What happened on the day of the appointment?
Did you try and cancel your appointment?
What happened after your appointment?
What do you think about what happened
If forgotten what would have helped you remember?