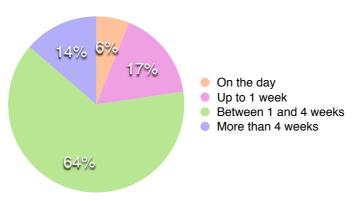

DNA Audit - Appointment types

When we looked at the length of time between the patient making the appointment and the missed appointment, it was noted that patients booking 1-3 weeks in advance were most likely to miss their appointment (64%). Patients booking on the day were least likely to miss their appointment (6%).

| DNA Audit - Time between booking and appointment | Number | %    |
|--------------------------------------------------|--------|------|
|                                                  |        |      |
| On the day                                       | 31     | 6%   |
| Up to 1 week                                     | 85     | 17%  |
| Between 1 and 4 weeks                            | 326    | 64%  |
| More than 4 weeks                                | 70     | 14%  |
| Total                                            | 512    | 100% |