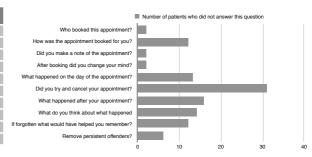

A similar picture appears when the data from incomplete responses is considered and the figures for failure to respond to particular questions is examined.

### Number of patients who did not answer this question

Who booked this appointment?
How was the appointment booked for you?
Did you make a note of the appointment?
After booking did you change your mind?
What happened on the day of the appointment?
Did you try and cancel your appointment?
What happened after your appointment?
What do you think about what happened
If forgotten what would have helped you remember?
Remove persistent offenders?

The sharp peak in denial of an appointment and failure to give any information about cancellation behaviour may point to feelings of guilt or awkwardness on the part of those patients who failed to attend. Whilst this casts doubt over the accuracy of the information given in the questionnaire it also suggests that some patients feel uncomfortable that their failure to attend has been recognised and pointed out to them even in a supportive and non-threatening way.