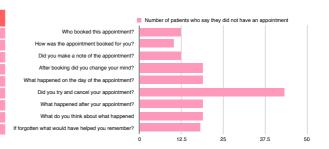

Each response group on the questionnaire gave patients an option to indicate that they genuinely believed that they did not have an appointment on the day in question. There was significant variation in this figure from question to question.

### Number of patients who say they did not have an appointment

Who booked this appointment?
How was the appointment booked for you?
Did you make a note of the appointment?
After booking did you change your mind?
What happened on the day of the appointment?
Did you try and cancel your appointment?
What happened after your appointment?
What do you think about what happened
If forgotten what would have helped you remember?

The sharp peak in denial of an appointment and failure to give any information about cancellation behaviour may point to feelings of guilt or awkwardness on the part of those patients who failed to attend. Whilst this casts doubt over the accuracy of the information given in the questionnaire it also suggests that some patients feel uncomfortable that their failure to attend has been recognised and pointed out to them even in a supportive and non-threatening way.

It is also worth noting that no patients stated that they felt no obligation to cancel their appointment.