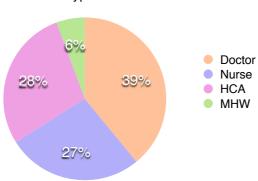

DNA Audit - Appointment types

When we looked at the length of time between the patient making the appointment and the missed appointment, it was noted that patients booking 1-3 weeks in advance were most likely to miss their appointment (64%). Patients booking on the day were least likely to miss their appointment (6%).

| DNA Audit - Time between booking and appointment | Number | %    |
|--------------------------------------------------|--------|------|
|                                                  |        |      |
| On the day                                       | 31     | 6%   |
| Up to 1 week                                     | 85     | 17%  |
| Between 1 and 4 weeks                            | 326    | 64%  |
| More than 4 weeks                                | 70     | 14%  |
| Total                                            | 512    | 100% |